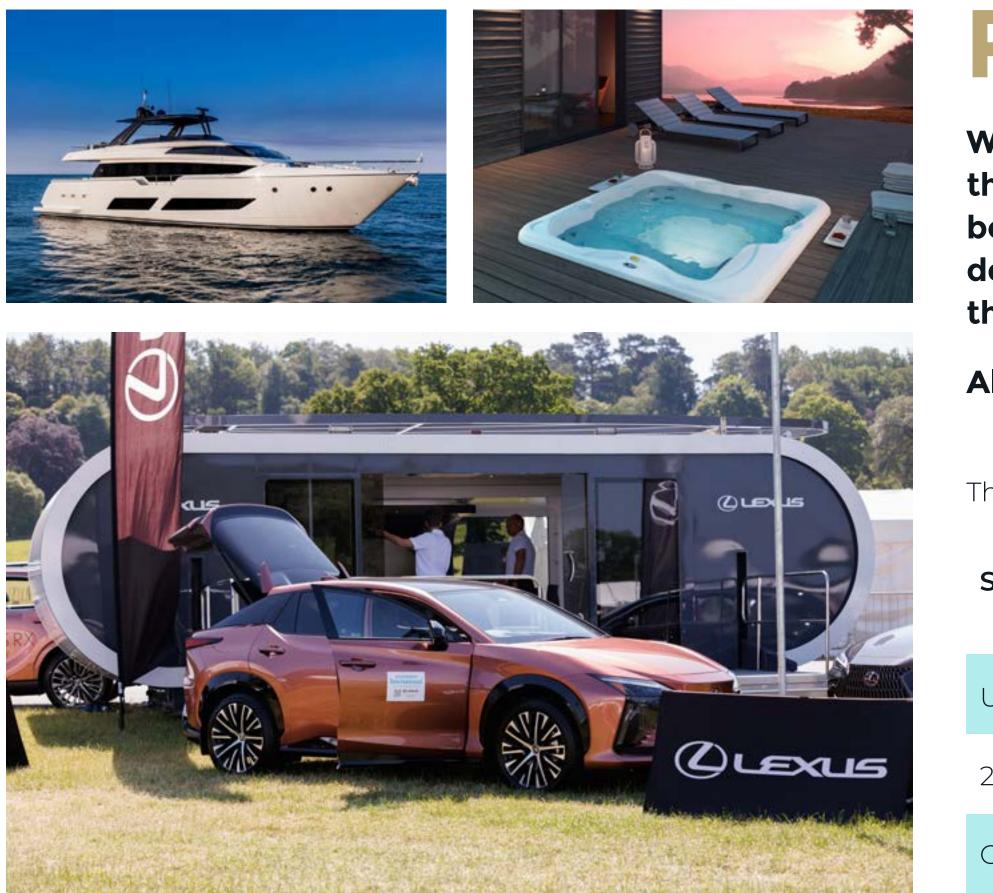

# Premium Lifestyle Zone

Located adjacent to the VIP Entrance, our new Premium Lifestyle Zone will be operational every day from 8 AM until the conclusion of the sporting events (varies between 7:30 PM – 8:30 PM).