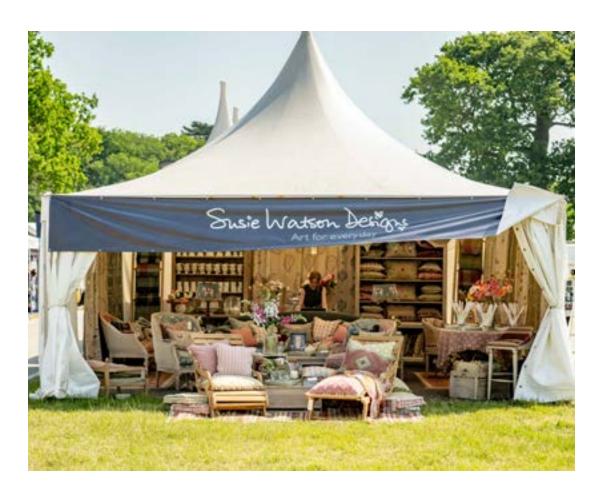

# Pagodas at Bolesworth

Pagodas or 'Chinese Hat' marquees are available around the Main Arena and Lifestyle Zone.

Constructed as individual units, Pagodas are finished with wooden floors and carpeting.

## All rates are quoted ex. VAT

They are available in the following sizes:

| Size    | Rate –<br>2 weeks | 10%<br>discount |
|---------|-------------------|-----------------|
| 6m x 6m | £2,800            | £2,520          |
| 3m x 3m | £1,800            | £1,620          |