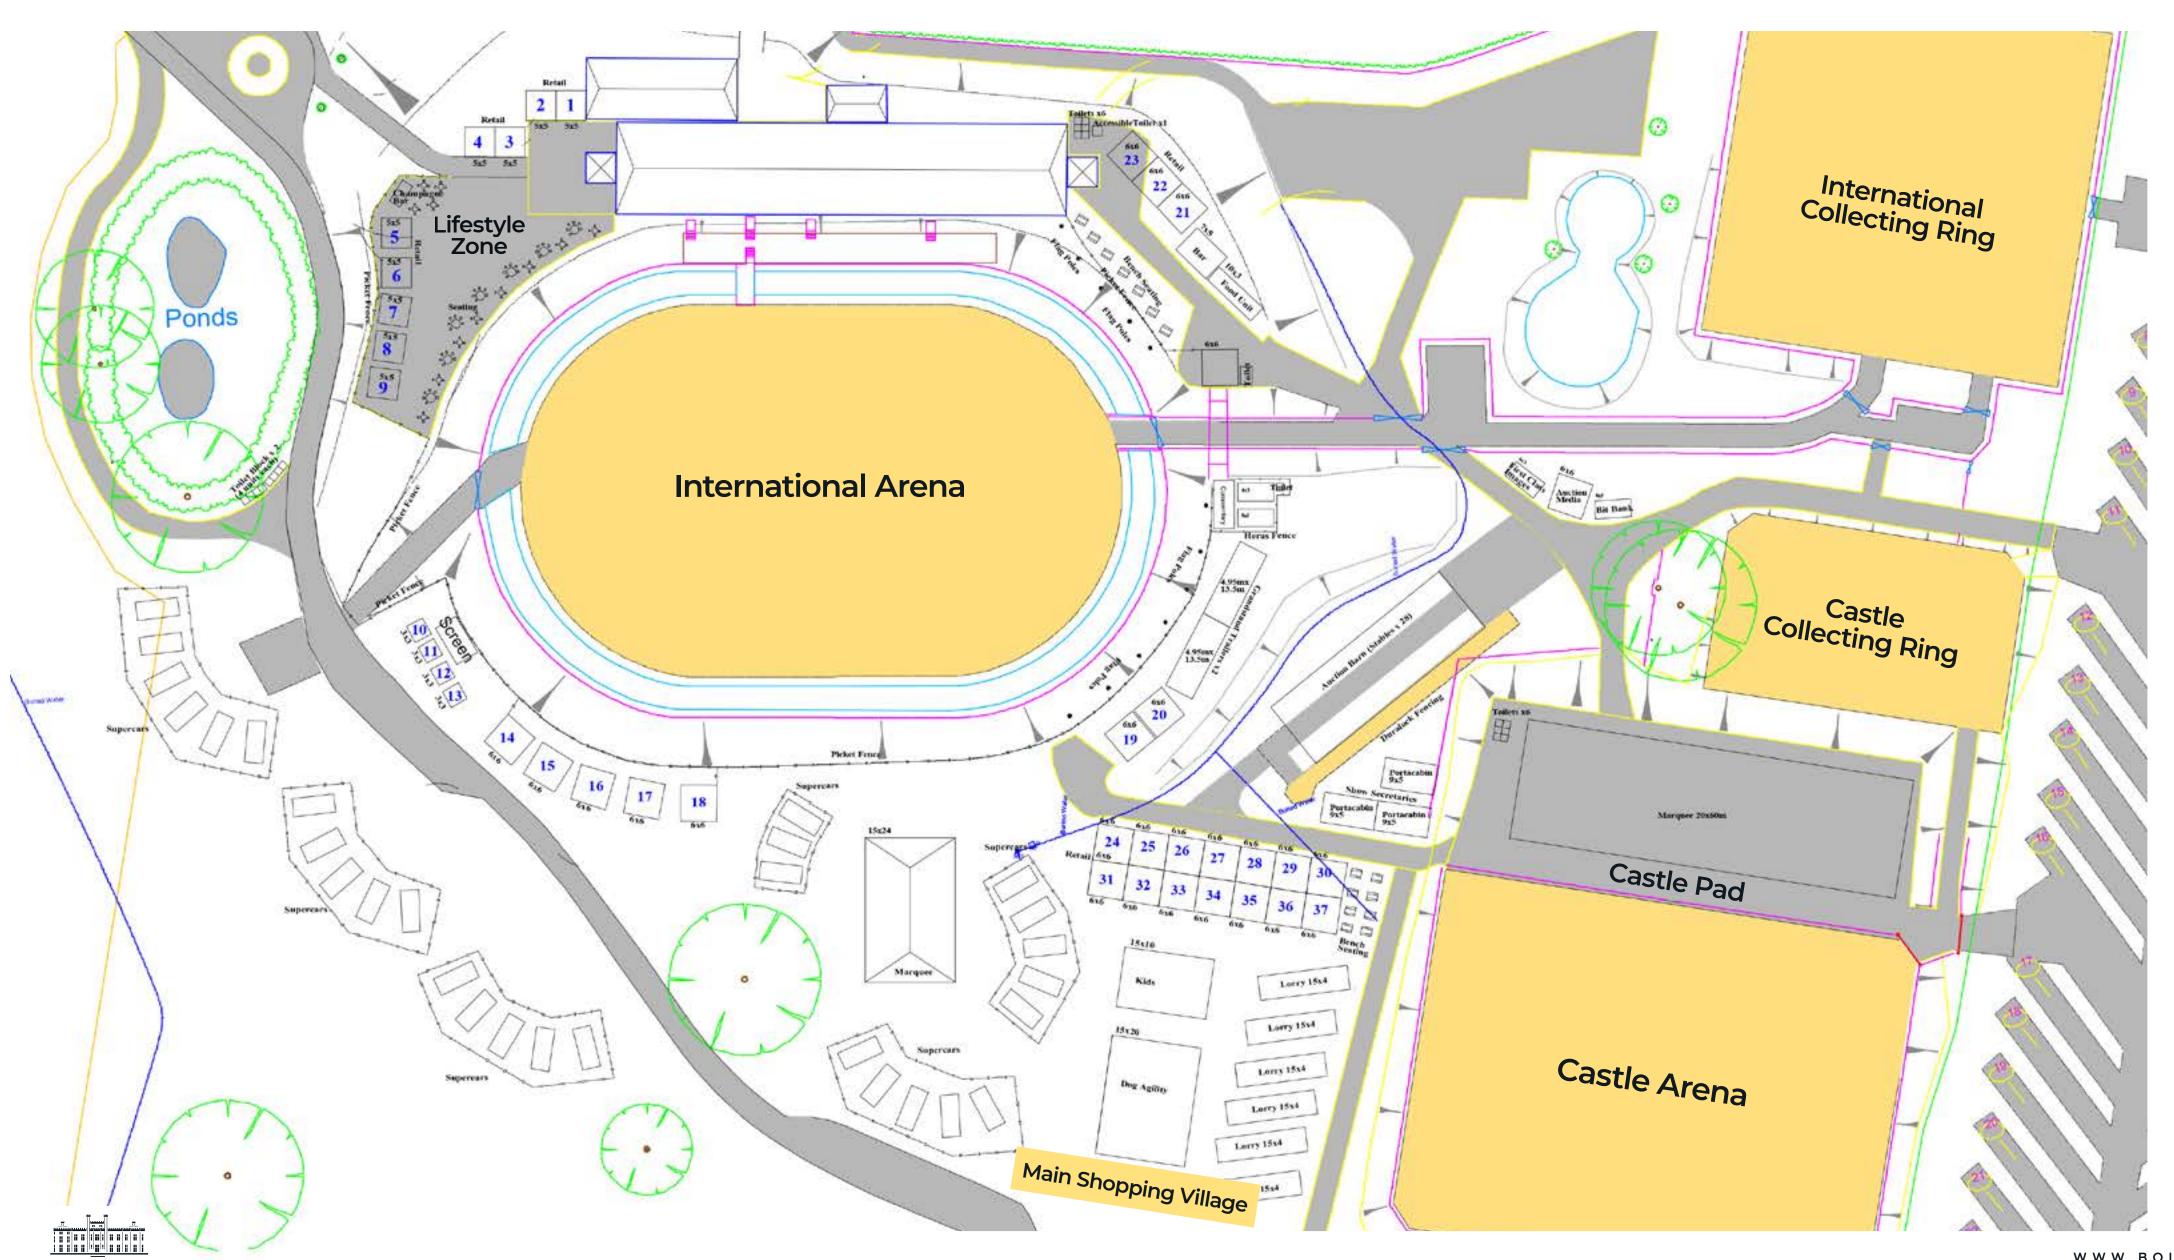

# Pagodas at Bolesworth

Pagodas or 'Chinese Hat' marquees are available around the Main Arena and Lifestyle Zone.

Constructed as individual units, Pagodas are finished with wooden floors and carpeting.

# Marquee Shedding Scheme

Shedding scheme stands in clearspan marquees, again floored and carpeted with wall height partitions. These are available in the Main Shopping Village.

All rates are quoted ex. VAT

## Premium Open Space

We are offering a limited number of space only positions within the Main Shopping Village. These are premium locations and bookings for these spaces will only be accepted with a clear description, and/or photographs of the proposed layout/use of the space and structures that are intended to be built upon it.