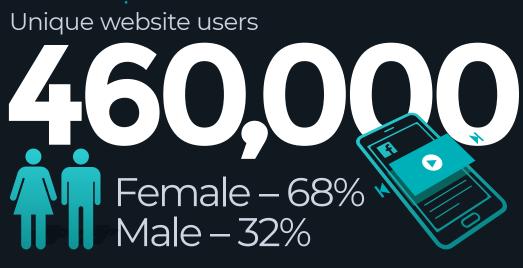

### Facts, Figures & Audience Demographics

for 2024

marketing investment

visitors/shoppers

**VIP** hospitality guests

(vs 20% average for the UK population)

VIP

BRAND ACTIVATION **OPPORTUNITIES OVER 10 DAYS** 6th June to 16th June

Over £600K

of elite horse auction sales

HORSES & their connections on site

20,000 O Instagram followers

10,000

X (Twitter) followers