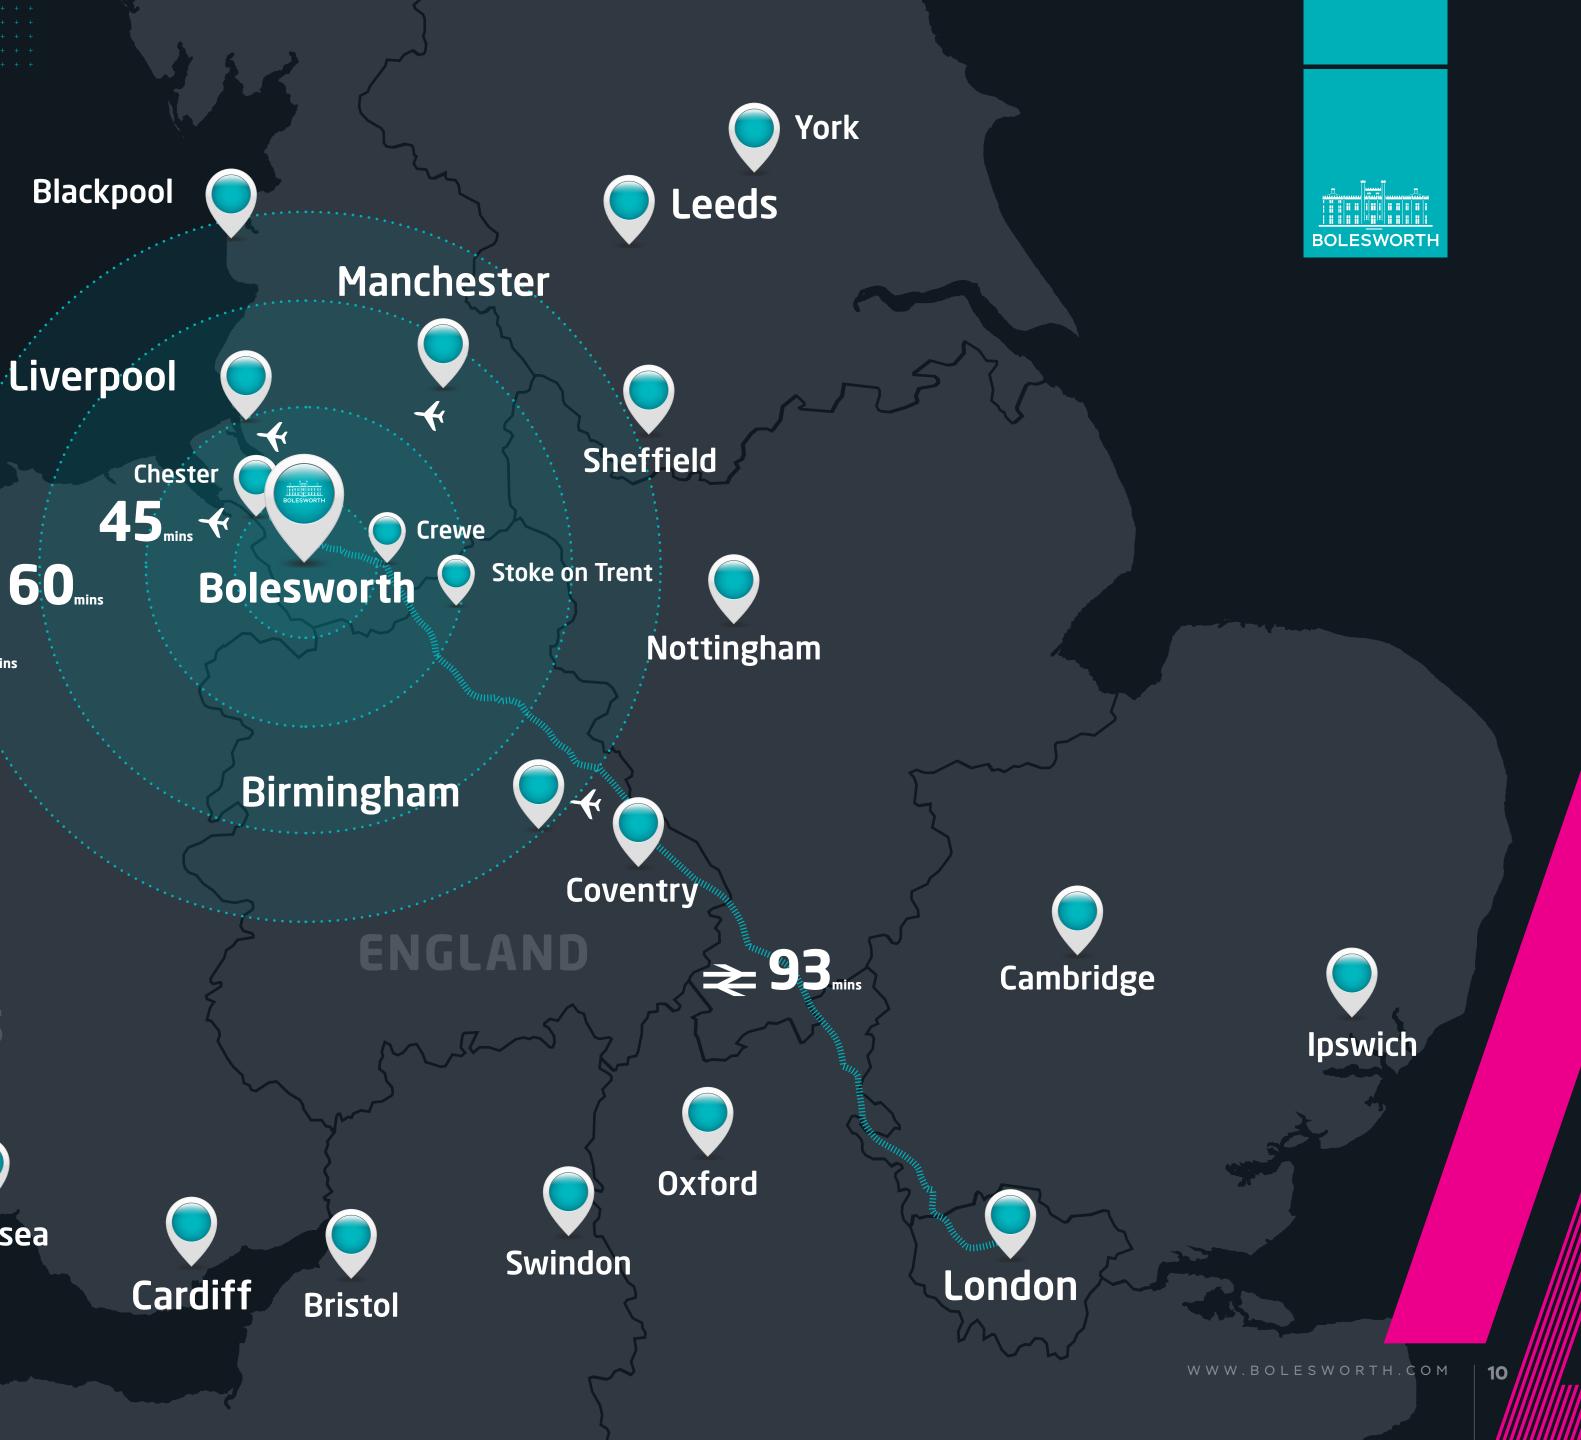

## Travelling to Bolesworth

TRAVEL FACTS

- **20 minutes drive** from Chester
- **45 minutes drive** from Liverpool & Stoke on Trent
- **60 minutes drive** from Manchester
- **90 minutes drive** from Birmingham
- **3 International Airports** within a 60 minute drive
- 93 minutes by train to London Euston

#### NORTHWEST POPULATION FACTS

- **7.4 million** Population of the North West UK & North Wales
- **1.1 million people** live in Cheshire
- **900,000 people** live with a 30 minute drive from Bolesworth
- 42yrs the average age of a Cheshire resident
- **457 residents** per square km
- 2.34 residents per household

### WALES

**60**<sub>mins</sub>

**90**<sub>mins</sub>