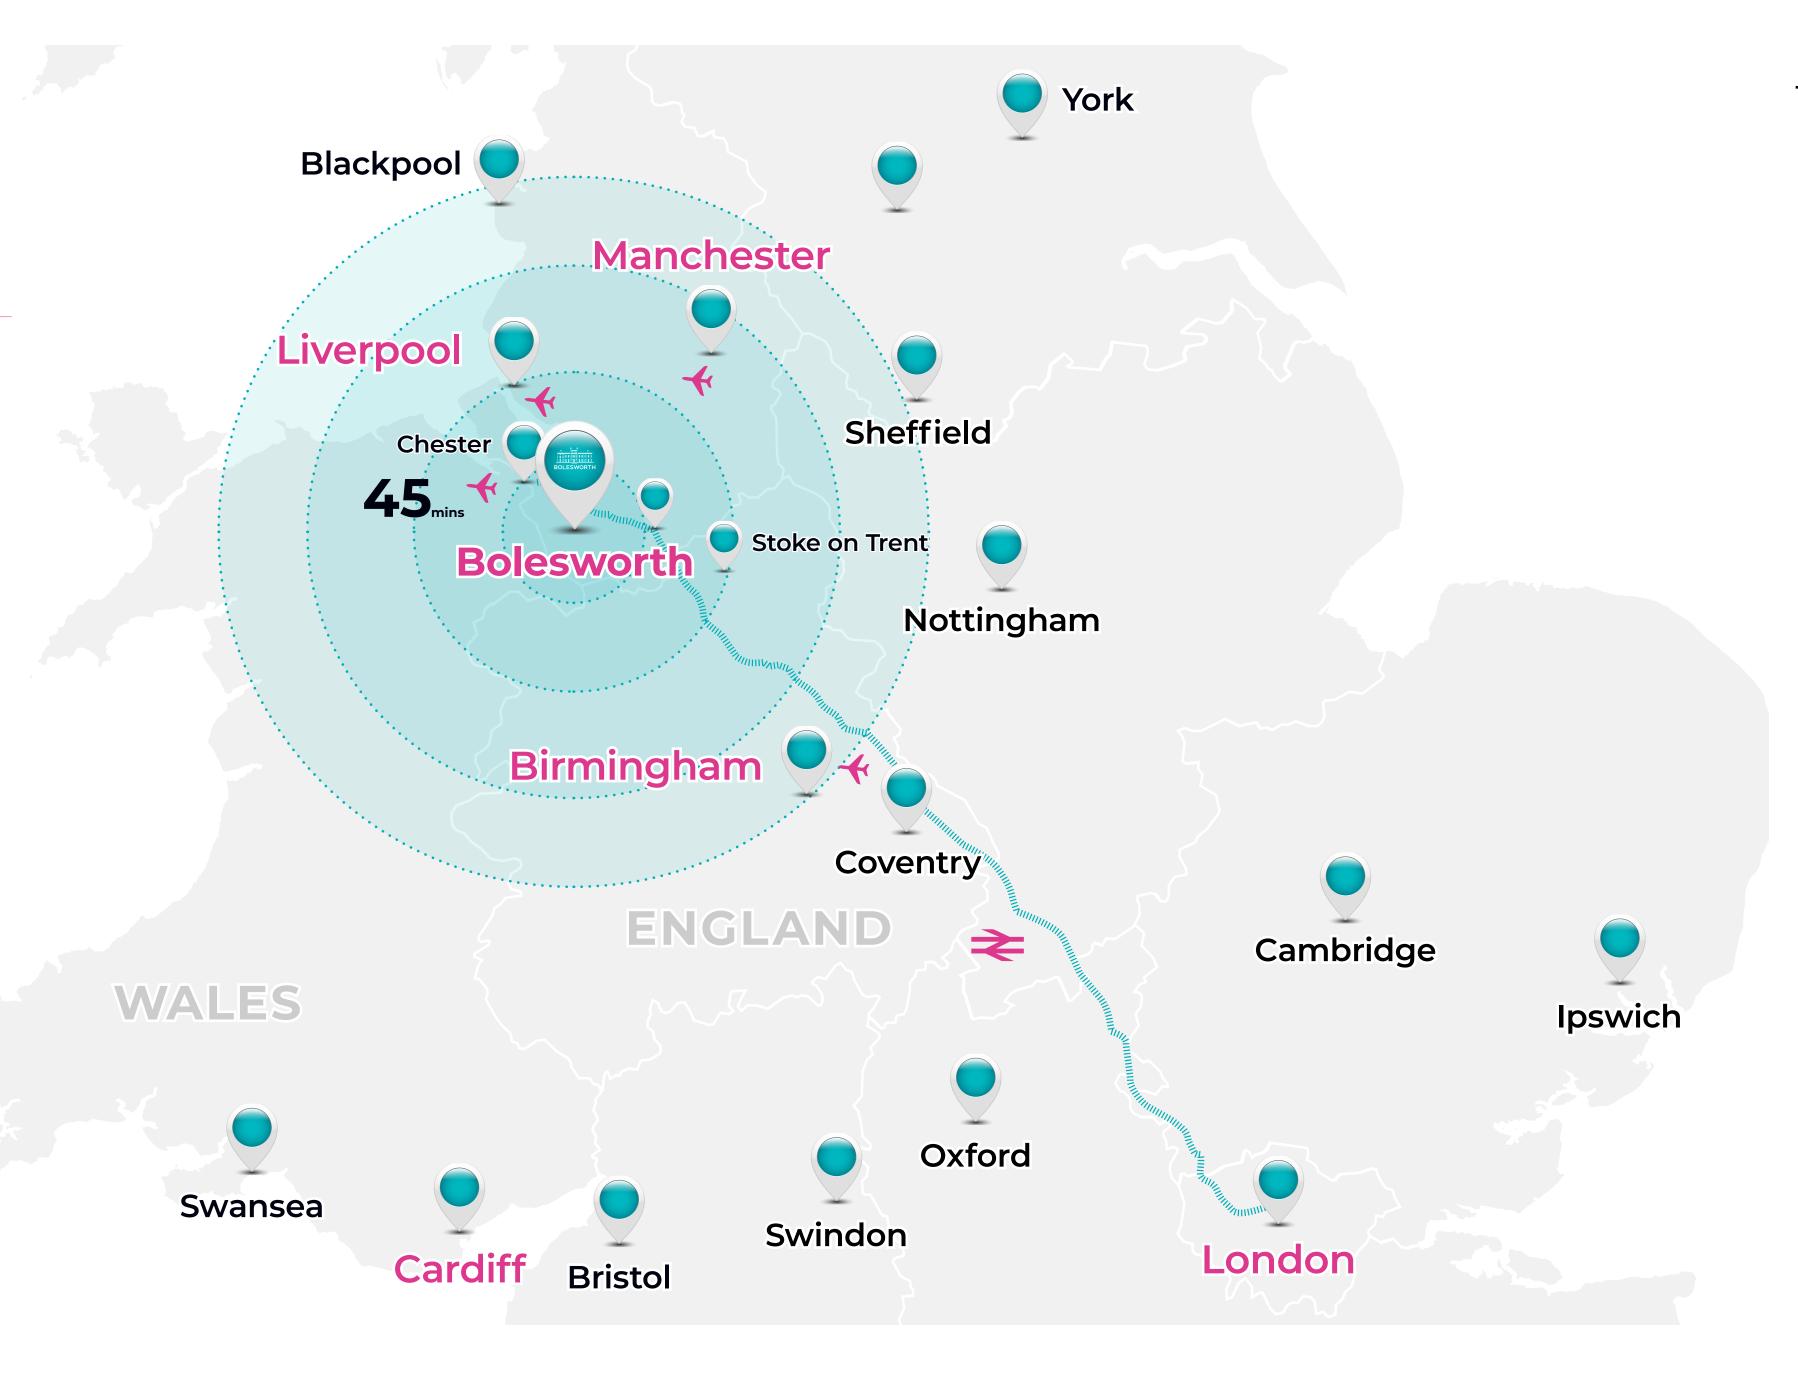

## TRAVELLING TO BOLESWORTH

- 20 minutes drive from Chester
- **45 minutes drive** from Liverpool & Stoke on Trent
- **60 minutes drive** from Manchester
- 90 minutes drive from Birmingham
- 3 International Airports within a 60 minute drive
- 93 minutes by train to London Euston

#### NORTHWEST POPULATION FACTS

- 7.4 million Population of the North West UK & North Wales
- 1.1 million people live in Cheshire
- **900,000 people** live with a 30 minute drive from Bolesworth
- 42yrs the average age of a Cheshire resident
- **457 residents** per square km
- 2.34 residents per household