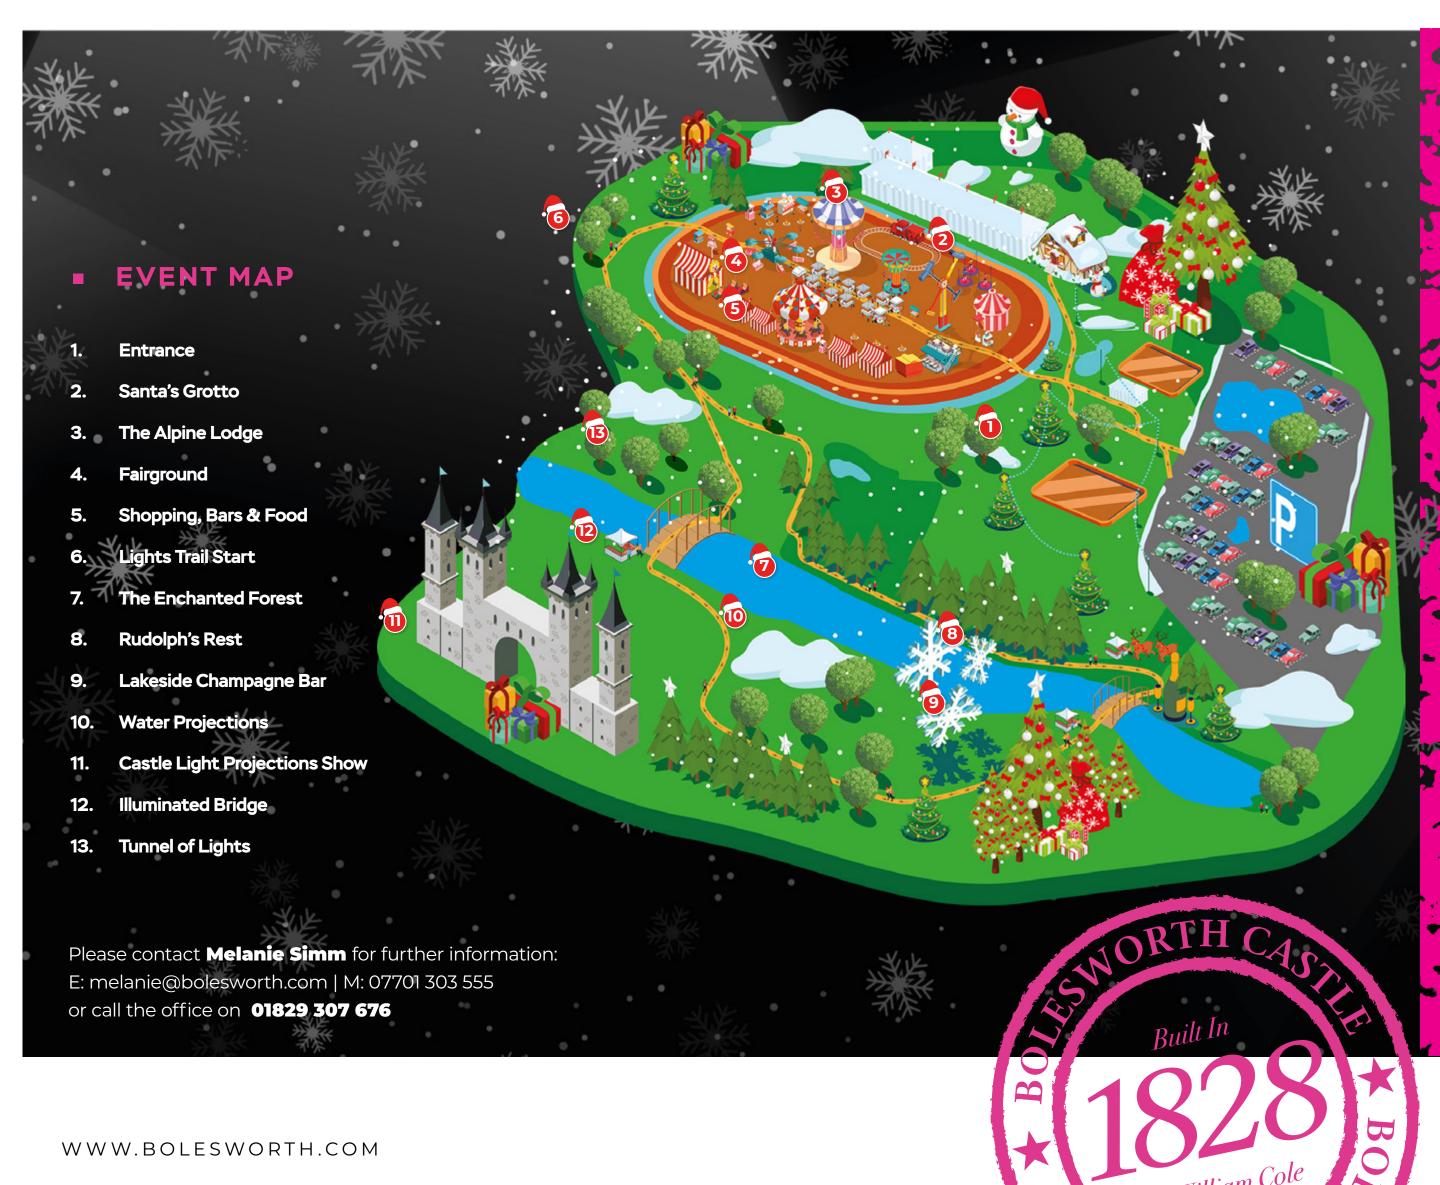

The iconic, 1.2mile accessible Christmas Lights Trail, located eight miles south of Chester features a dazzling route, illuminated by thousands of lights and winds its way through Bolesworth Castle's enchanted woods... where you may spot a festive reindeer or two in Rudolph's Rest.

You can even glide through our winter wonderland with a brand new REAL ice rink within the Christmas Village, experience the thrills of the funfair and enjoy our mouthwatering hot food and festive drinks, and of course visit Santa's magical grotto.

Sitting above the moat and overlooking the Village is our winter warming Alpine Lodge; the perfect place to take a break from the cold before you head back out on your vuletide adventure.

Please contact **Melanie Simm** for further information: E: melanie@bolesworth.com | M: 07701 303 555 or call the office on **01829 307 676** 

#### Bolesworth Lights Trail

1.2m miles of magical lights, interactive features and audio transitions to take you on a magical festive journey.

#### Rudolph's Rest

Take a pit stop half-way round the trail and relax with our delightful reindeer, over a winter warmer and some food to fuel you for the rest of your journey.

#### Lakeside Champagne Bar

Be tempted by a glass of something cold (or hot), whilst enjoying the lights show projected across Bolesworth Castle, and beautiful reflections off the lake. across the enchanted Bolesworth lake.

#### Real Ice Skating

Come and enjoy the fun of skating at Bolesworth before or after you head out on the Lights Trail.

#### Santa's Grotto

With the countdown to Christmas on, add an extra sprinkle of festive magic to your experience with a visit to Santa's Grotto.