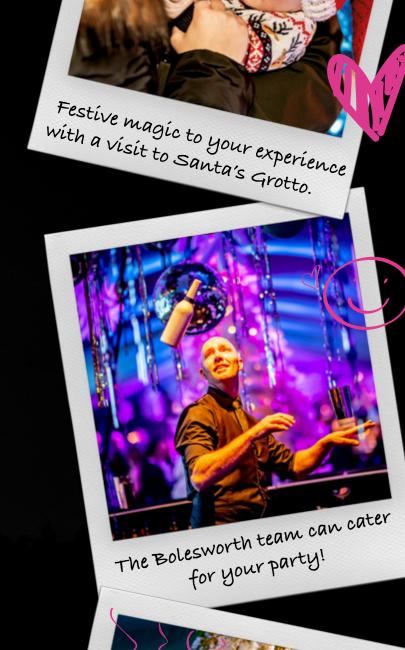

#### Santa's Grotto

With the countdown to Christmas on, add an extra sprinkle of festive magic to your experience with a visit to Santa's Grotto.